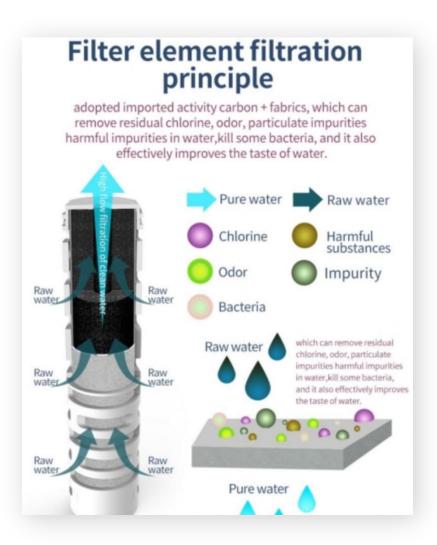

#### Filter element effective filtration

Adopts activated carbon filter and ACF+Fabrics filtration principle, which can effectively filter the water source and remove residual chlorine, odor, granular impurities and harmful substances in the water. At the same time, the filter device can also kill some bacteria, effectively improve the taste of water, and bring you a purer and healthier drinking experience.