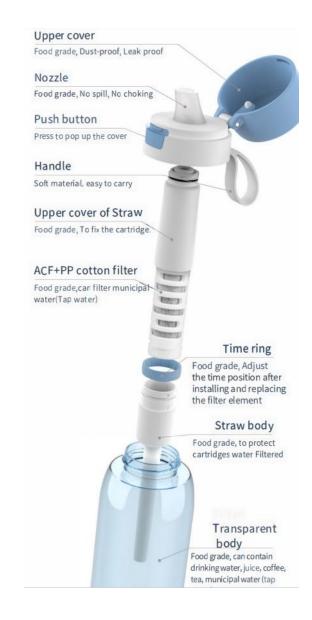

## **Food-garde Material**

This water filter bottle is made of high-quality food-grade material and has the following characteristics:

- The nozzle part is made of soft material, which not only ensures the smooth drinking water, but also does not overflow and does not choking, which is very convenient.
- The bottle body is made of food-grade material, which is safe and hygienic, and can be used with confidence.
- The straw is equipped with a filtration device, which can effectively filter the impurities and odors in the water and ensure the pure taste of the drinking water.

#### Filter element effective filtration

Adopts activated carbon filter and ACF+Fabrics filtration principle, which can effectively filter the water source and remove residual chlorine, odor, granular impurities and harmful substances in the water. At the same time, the filter device can also kill some bacteria, effectively improve the taste of water, and bring you a purer and healthier drinking experience.

## Appearance and place of use

This sports water bottle is available in a variety of colors, including gray, blue and pink. In addition, the temperature resistance range of this water cup is 5-60°, which can hold drinking water, juice, coffee, tea and other drinks, and can even be used under municipal water, which is very convenient and practical. Whether it's outdoor sports, fitness, travel or daily life, this water cup is the ideal choice for your healthy drinking water.