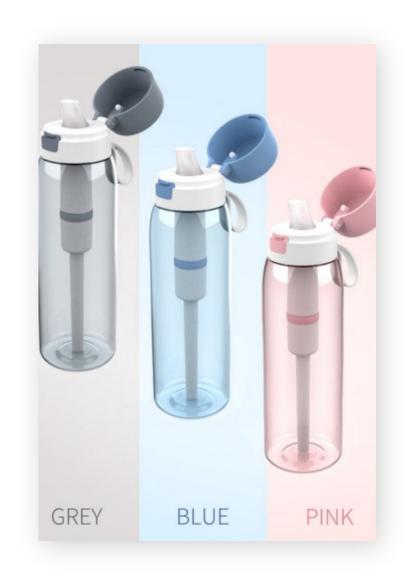

## Appearance and place of use

This sports water bottle is available in a variety of colors, including gray, blue and pink. In addition, the temperature resistance range of this water cup is 5-60°, which can hold drinking water, juice, coffee, tea and other drinks, and can even be used under municipal water, which is very convenient and practical. Whether it's outdoor sports, fitness, travel or daily life, this water cup is the ideal choice for your healthy drinking water.