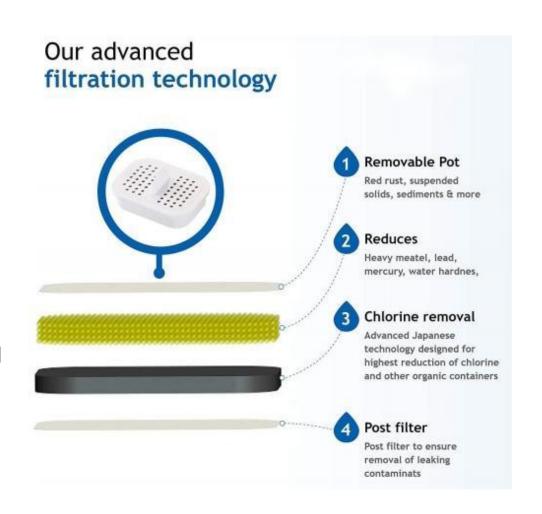

### Advanced filtration technology

The pitcher uses four layers of filtration materials to filter the water source, namely, the movable tank filtration, the reduction of lead and mercury and other substances, the reduction of Japanese technology to chlorine and other organic containers, and the last filtration to ensure the removal of leakage pollution in the water source.

This four-layer filtration technology can effectively remove a variety of harmful substances in water, including red rust, suspended solids, sediments, lead, mercury, chlorine and other organic containers, as well as reduce the presence of bacteria and viruses to ensure the safety and purity of water quality.