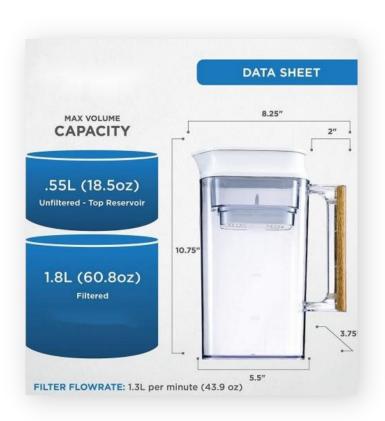

### Large capacity

The capacity of the kettle is large. The unfiltered water capacity of the top reservoir is 0.55L(18.5oz). The filtered water capacity is 1.8L(60.8oz). The filtered water capacity of the kettle is 1.3L/min(43.9oz).