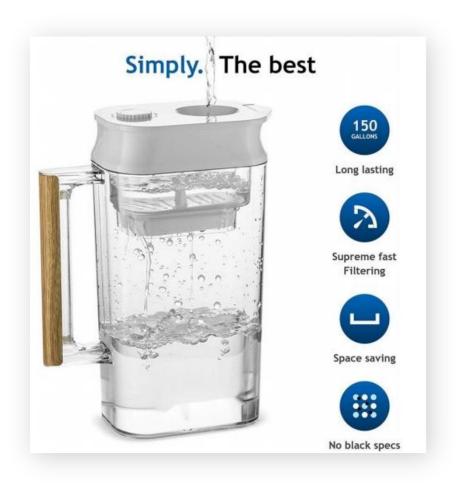

## Simple but of extraordinary quality

This clean kettle has a long life. It has durable filtration equipment, super-fast filtration technology, and can quickly filter the deposition of black substances in the water, making the filtered water more pure and healthy. At the same time, it has the characteristics of super large capacity and space saving.