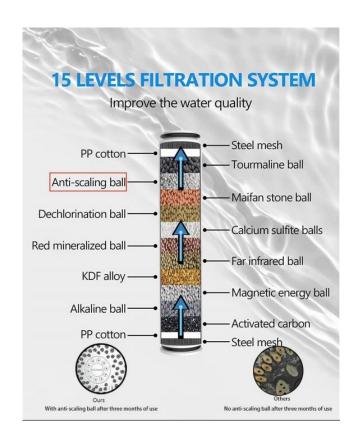

#### Remove harmful contaminants effectively

Remove harmful contaminants through a 15-level filtration system to improve the water quailty. Therefore, this product can effectively remove harmful contaminants such as chlorine and haloacetic acids, as well as drugs. It can achieve the effect of water purification, making the water colorless and tasteless. Our products are durable and still have anti-scaling balls after three months of use.