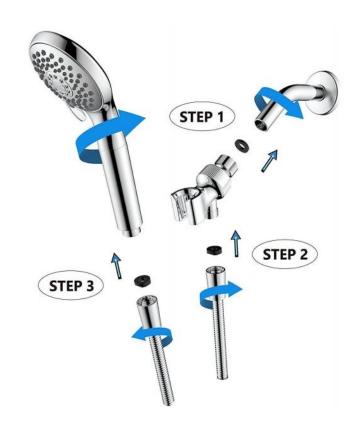

## Simple installation

In addition, the installation of this shower is also very simple and easy. It only takes five minutes to complete the installation by following the three steps shown in the figure.