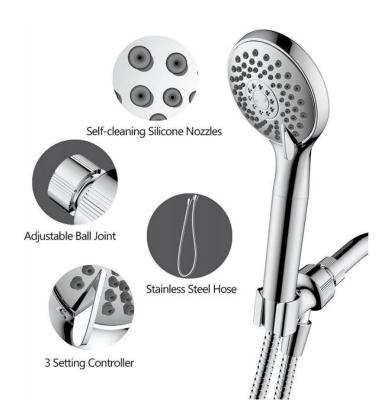

### Innovative design

The design of this shower is really unique. It not only has a self-cleaning silicone nozzle and adjustable connectors, but also is equipped with a stainless steel hose and three setting controllers, allowing you to easily adjust the mode and intensity of the water.