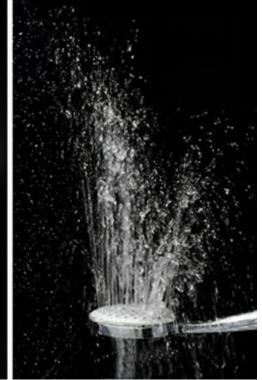

### Multiple selections of spray modes

The shower has three spray modes: rainful, massage and mix. You can change the spray mode by rotating the shower head. No matter what kind of spray mode, it will wash away your fatigue and make you feel more comfortable.

#### Saving time and money with high pressure

High-pressure shower is an efficient and environmentally friendly cleaning tool. Using highpressure shower can make your cleaning work easier and faster, while saving you money.

The high-pressure shower can effectively extend the distance of the water flow and increase the strength of the water flow. While achieving the cleaning effect, it also avoids the phenomenon of wasting water. In addition, the high-pressure shower can also reduce your cleaning time, thus making your life more convenient. In general, the high-pressure shower can help you complete the cleaning work more quickly and efficiently, while also saving your time and money.