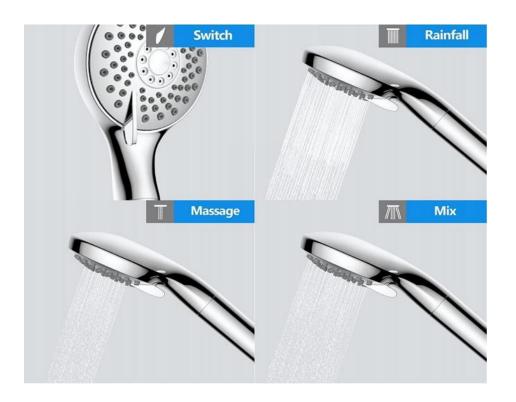

### Multiple selections of spray modes

The shower has three spray modes: rainful, massage and mix. You can change the spray mode by rotating the shower head. No matter what kind of spray mode, it will wash away your fatigue and make you feel more comfortable.