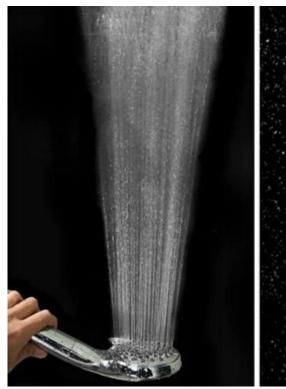

#### Saving time and money with high pressure

High-pressure shower is an efficient and environmentally friendly cleaning tool. Using highpressure shower can make your cleaning work easier and faster, while saving you money.

The high-pressure shower can effectively extend the distance of the water flow and increase the strength of the water flow. While achieving the cleaning effect, it also avoids the phenomenon of wasting water. In addition, the high-pressure shower can also reduce your cleaning time, thus making your life more convenient. In general, the high-pressure shower can help you complete the cleaning work more quickly and efficiently, while also saving your time and money.