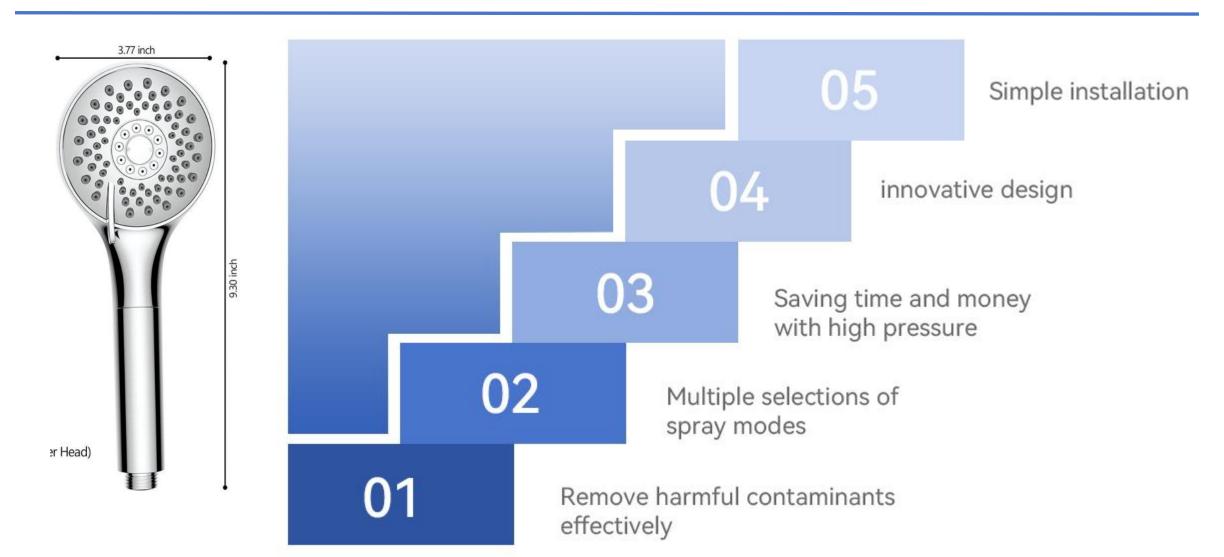

# Filtered Showerhead

HS588

#### **Features**



#### Remove harmful contaminants effectively

Remove harmful contaminants through a 15-level filtration system to improve the water quailty. Therefore, this product can effectively remove harmful contaminants such as chlorine and haloacetic acids, as well as drugs. It can achieve the effect of water purification, making the water colorless and tasteless. Our products are durable and still have anti-scaling balls after three months of use.



### Multiple selections of spray modes

The shower has three spray modes: rainful, massage and mix. You can change the spray mode by rotating the shower head. No matter what kind of spray mode, it will wash away your fatigue and make you feel more comfortable.



#### Saving time and money with high pressure

High-pressure shower is an efficient and