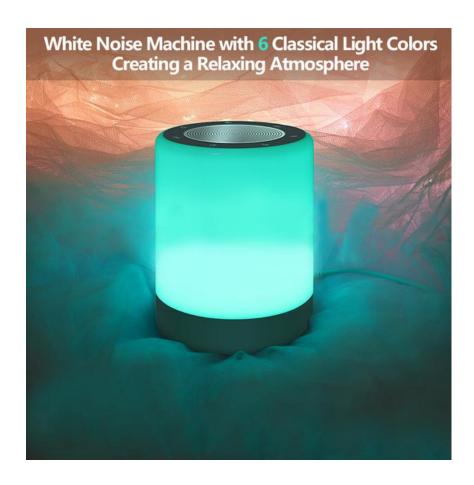

# The perfect match between white noise and light

This LED mood light has 32 built-in white noises and natural sounds. With warm white lights and colorful ambient lights, it is easier for you to fall asleep. These white noises and natural sounds can cover up the noisy sounds around them, while creating a relaxing atmosphere and promoting relaxation and calming of the body and mind.

In addition, the design of warm white lighting is comfortable, which can relieve eye fatigue and relieve tension. Colorful ambient lights can adjust your mood through different colors to help you fall asleep faster.