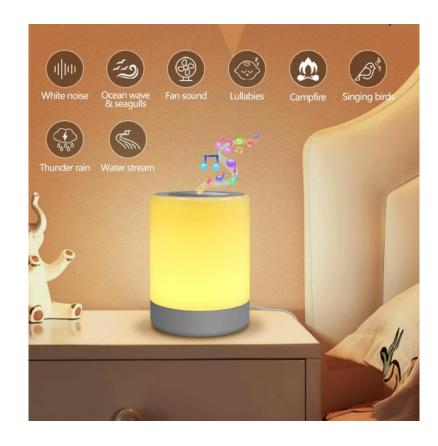

This light has a built-in speaker, which can play soft white noise and fan sound to help you relax. At the same time, the volume and type of sound can be adjusted by pressing the buttons, so that you can enjoy a more comfortable sleep experience. Moreover, the light has a variety of built-in scene modes, such as sleeping mode, reading mode, working mode, etc. Through simple button operation, you can easily switch to different lighting scenes.

# The perfect match between white noise and light

This LED mood light has 32 built-in white noises and natural sounds. With warm white lights and colorful ambient lights, it is easier for you to fall asleep. These white noises and natural sounds can cover up the noisy sounds around them, while creating a relaxing atmosphere and promoting relaxation and calming of the body and mind.

#### Scences to be used

This touch light is soft and not dazzling. It can be widely used to breastfeed the baby late at night or get up at night. It is also the first choice for sleeping with sleep. Colorful ambient lights can also be used for candlelight dinners or watching home theaters. So this small night light is also the best choice for gifts.