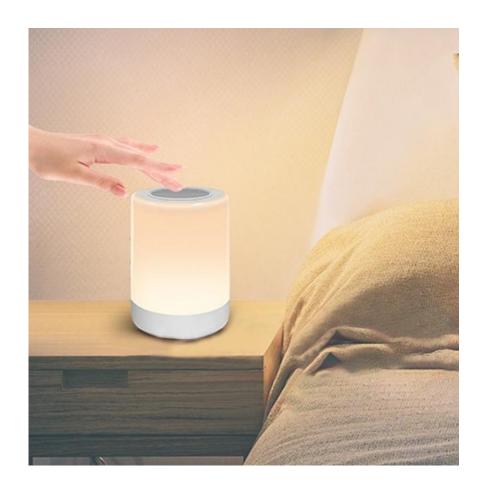

### Full touch design

This light adopts a full touch design. Whether it is switching on and off, adjusting brightness or playing audio, it can be achieved with just a touch. The operation is very simple and convenient.

#### Scences to be used

This touch light is soft and not dazzling. It can be widely used to breastfeed the baby late at night or get up at night. It is also the first choice for sleeping with sleep. Colorful ambient lights can also be used for candlelight dinners or watching home theaters. So this small night light is also the best choice for gifts.