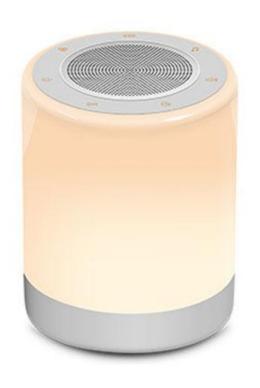

## LED Mood Light

HSL-2

### Full touch design

This light adopts a full touch design. Whether it is switching on and off, adjusting brightness or playing audio, it can be achieved with just a touch. The operation is very simple and convenient.