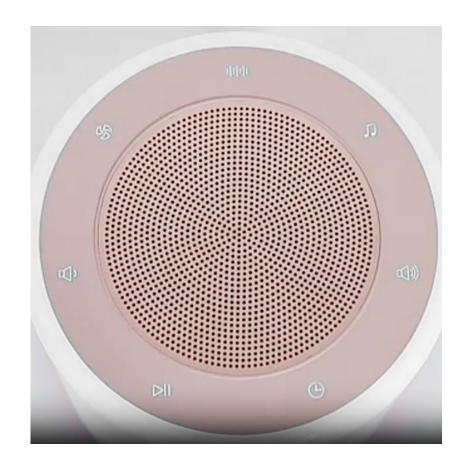

### Full touch design

This light adopts a full touch design. Whether it is switching on and off, adjusting brightness or playing audio, it can be achieved with just a touch. The operation is very simple and convenient.

This light has a built-in speaker, which can play soft white noise and fan sound to help you relax. At the same time, the volume and type of sound can be adjusted by pressing the buttons, so that you can enjoy a more comfortable sleep experience. Moreover, the light has a variety of built-in scene modes, such as sleeping mode, reading mode, working mode, etc. Through simple button operation, you can easily switch to different lighting scenes.