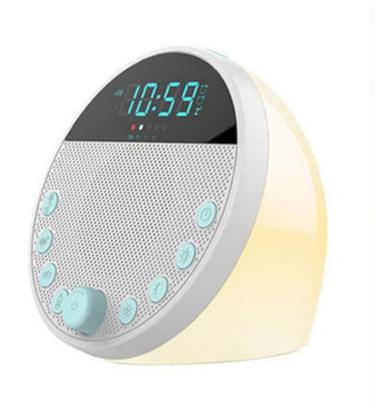

# LED Mood Light

HSL-3

#### **Features**





## A variety of natural environment audio

This light burns a variety of natural environment audio, including white noise scenes, nature scenes and baby sleeping scenes. Each scene has 6 audios, with a total of 18 sleep tracks.

These audio tracks can bring you a quiet and comfortable sleep experience. The audio of the white noise scene can cover up the noisy sounds around you and help you relax; the audio of the nature scene can simulate the sounds of nature, such as the sound of running water, the wind, the sound of birds, etc., so that you can feel the tranquility and comfort of nature; the audio of the baby sleeping scene can simulate the uterine environment and assist the baby to sleep.

#### Natural Serenity, Eco-friendly Sleep Aid



# 13 lighting effects

This light has 13 diff