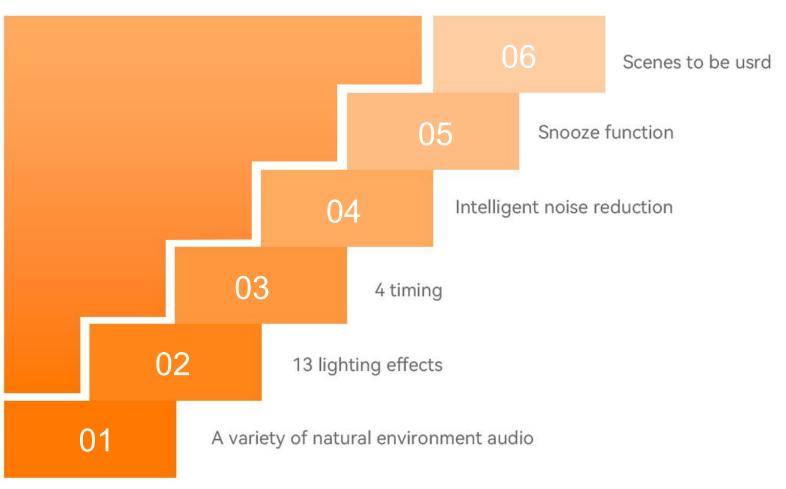

## A variety of natural environment audio

This light burns a variety of natural environment audio, including white noise scenes, nature scenes and baby sleeping scenes. Each scene has 6 audios, with a total of 18 sleep tracks.

# 13 lighting effects

This light has 13 different lighting effects, including colored lights, warm light and warm breathing lights. It has 3-level brightness adjustment.

These different lighting effects can create different sleeping atmospheres to help you fall asleep better. The color light effect can adjust different colors to add some relaxed and pleasant atmosphere to your sleeping environment; the warm light effect can provide a warm feeling for the whole sleeping environment and help you relax.

# 4 timing

It has four timing options: 30,60,90 and loop palyback. You can choose the timing method according to your favorite mode, and you don't have to worry about wasting electricity if you can't paly it all night.

## Intelligent noise reduction

This product can make its own sound more crisp and pleasant through intelligent noise reduction. It has a 360° high-frequency all-inclusive true quailty to make white noise in the best state, so that you can achieve a better sleep effect.

#### **Snooze function**

This light supports up to two alarm clocks at the same time. The snooze function of this sleeper is very practical. When the alarm clock goes off, just press the snooze button on the top of the sleeper to turn on the snooze mode. Sleep mode will turn off the alarm sound, so that you can sleep quietly for a while. This progressive way of getting up early allows you to gradually adapt to the light and sound before getting up, and avoid sudden strong stimulation that affects your sleep quality. At the same time, this gradual way of getting up early can also make you start the day more energetic.

#### Scenes to be used

Portable and essential for both home and travel

Calming a Fearful Pet

Improving Learning Efficiency

Helps with sleep

This light has a built-in 1200mAh lithium battery. It can run for about 8 hours when fully charged and comes with a Type-C charging cable to adapt to multi-environmental needs.