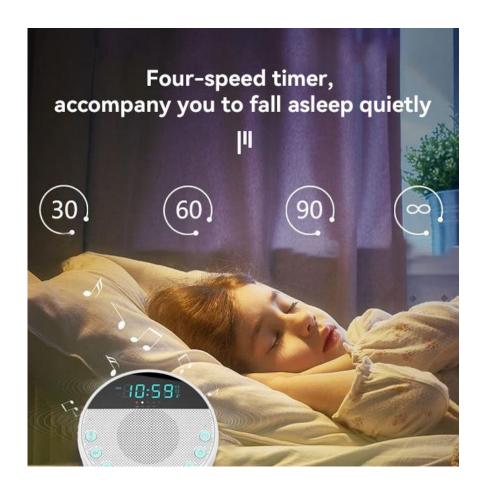

# 4 timing

It has four timing options: 30,60,90 and loop palyback. You can choose the timing method according to your favorite mode, and you don't have to worry about wasting electricity if you can't paly it all night.