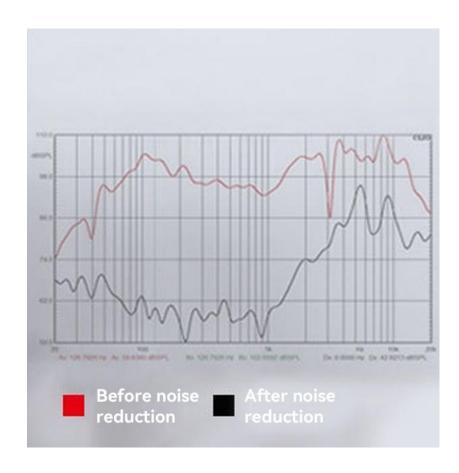

## Intelligent noise reduction

This product can make its own sound more crisp and pleasant through intelligent noise reduction. It has a 360° high-frequency all-inclusive true quailty to make white noise in the best state, so that you can achieve a better sleep effect.