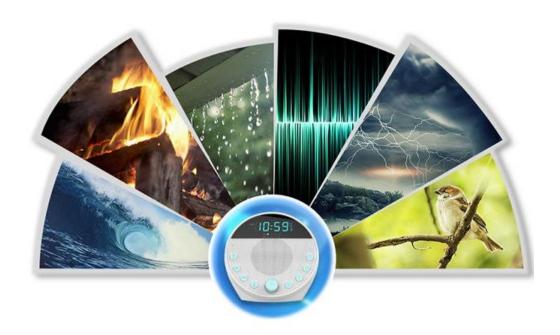

## A variety of natural environment audio

This light burns a variety of natural environment audio, including white noise scenes, nature scenes and baby sleeping scenes. Each scene has 6 audios, with a total of 18 sleep tracks.

These audio tracks can bring you a quiet and comfortable sleep experience. The audio of the white noise scene can cover up the noisy sounds around you and help you relax; the audio of the nature scene can simulate the sounds of nature, such as the sound of running water, the wind, the sound of birds, etc., so that you can feel the tranquility and comfort of nature; the audio of the baby sleeping scene can simulate the uterine environment and assist the baby to sleep.