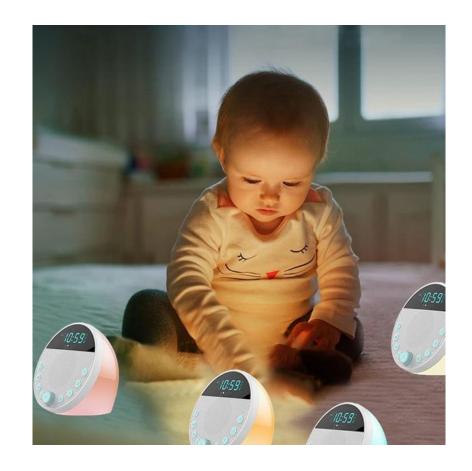

#### Scenes to be used

Portable and essential for both home and travel

Calming a Fearful Pet

Improving Learning Efficiency

Helps with sleep

This light has a built-in 1200mAh lithium battery. It can run for about 8 hours when fully charged and comes with a Type-C charging cable to adapt to multi-environmental needs.

This light is small in size and easy to carry. It is a necessity for families and travel. This touch light is soft and not dazzling. It can be widely used to breastfeed the baby late at night or get up at night. It is also the first choice for sleeping with sleep. Colorful ambient lights can also be used for candlelight dinners or watching home theaters. So this small night light is also the best choice for gifts.