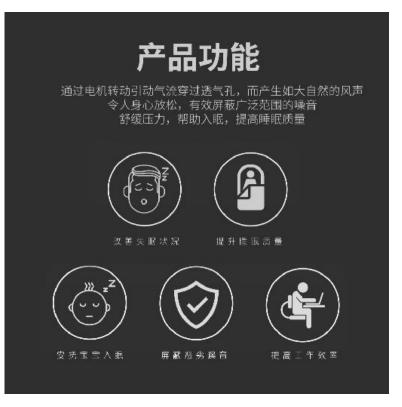

## **Features**

The product causes airflow to pass through the ventilation hole through the motor retation, thus producing the sound of the wind like nature, relaxing the body and mind, and shielding a wide range of noise to improve sleep quality.

The white noise sound machine can simulate the sound of the uterine environment by playing white noise to help the baby fall asleep. These sleepers usually have a variety of different white noise modes and volume adjustment functions, which can be adjusted according to the different needs and preferences of babies.

## **Effective noise shielding**

When sleeping, placing the sleep meter between you and the noise source can reduce the impact of noise on sleep. And white noise can effectively block snoring and make the couple's life more harmonious.