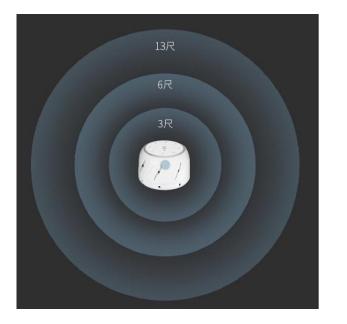

It is not recommended for any age group at a distance of less than 1 foot. For infants and young children, it is not recommended to use it within a distance of 3 feet or 3 feet. If the distance is 3 feet from the user, the decibel range is 58-68, and the distance of 6 feet is 42-53.