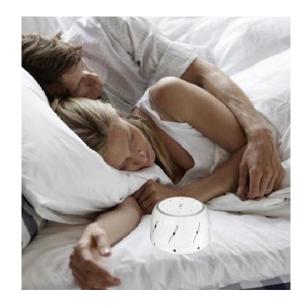

## **Effective noise shielding**

When sleeping, placing the sleep meter between you and the noise source can reduce the impact of noise on sleep. And white noise can effectively block snoring and make the couple's life more harmonious.