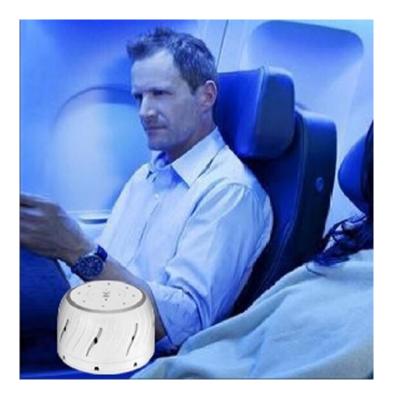

This sleep meter is only 13.8cm in diameter and 9cm high. It is designed to be very small and portable. It can be carried with you when you go out. It is very convenient for people who need to travel or on business trips. It allows you to have a familiar sleeping environment as if you are at home.