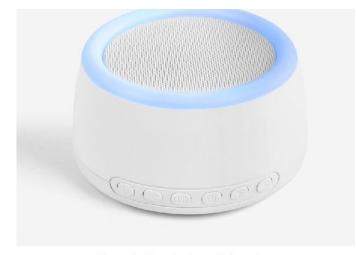

## 3 light effects

This machine has three light effects to choose from. When you touch the sleeper for the first time, a colorful flash will appear. Seven monochromes will flash out in sequence.

The second touch can choose your favorite monochrome.

The third touch is to turn on the breathing light, and the fourth touch turns off the light. You can adjust the lighting effect according to your preferences to make your sleep more comfortable.

Customizable colors in multiple options