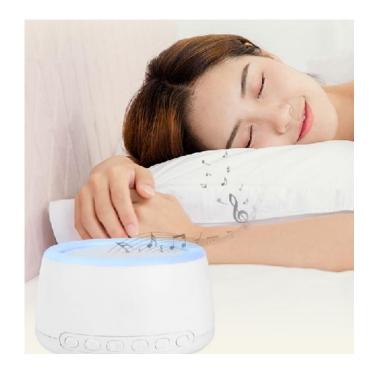

## Shielding and attenuating "colored noise

This machine can cover external noises, such as urban traffic, baby crying, animal chirping, etc., and make the sound of soothing music such as white noise more crisp and beautiful through intelligent noise reduction, so that it can be played in an ideal state, so as to create a deep sleep environment for you and make you sleep more at ease.

#### Assist the baby's sleep

This machine can simulate the sound of the uterine environment by playing white noise to help the baby fall asleep. These machine usually have a variety of different white noise modes and volume adjustment functions, which can be adjusted according to the different needs and preferences of babies.