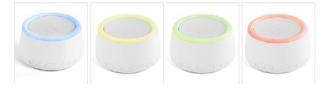

## 3 light effects

This machine has three light effects to choose from. When you touch the sleeper for the first time, a colorful flash will appear. Seven monochromes will flash out in sequence.

The second touch can choose your favorite monochrome.

The third touch is to turn on the breathing light, and the fourth touch turns off the light. You can adjust the lighting effect according to your preferences to make your sleep more comfortable.

Customizable colors in multiple options