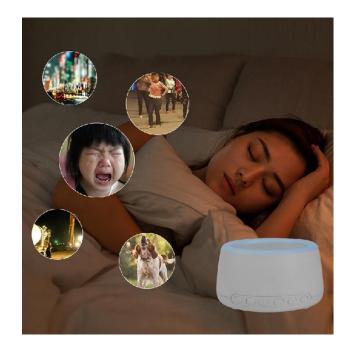

## Shielding and attenuating "colored noise

This machine can cover external noises, such as urban traffic, baby crying, animal chirping, etc., and make the sound of soothing music such as white noise more crisp and beautiful through intelligent noise reduction, so that it can be played in an ideal state, so as to create a deep sleep environment for you and make you sleep more at ease.