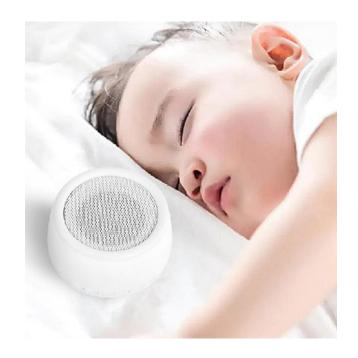

#### Assist the baby's sleep

This machine can simulate the sound of the uterine environment by playing white noise to help the baby fall asleep. These machine usually have a variety of different white noise modes and volume adjustment functions, which can be adjusted according to the different needs and preferences of babies.