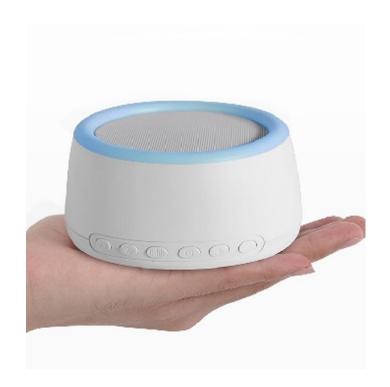

#### Scences to be used

It built-in 1200mA large-capacity battery, the sleep machine has long battery life. It is more intelligent because it can be connected to mobile phones and other digital products with bluetooth. This product is small in size and light in weight, so that you can enjoy a comfortable sleep on business trips and travel.