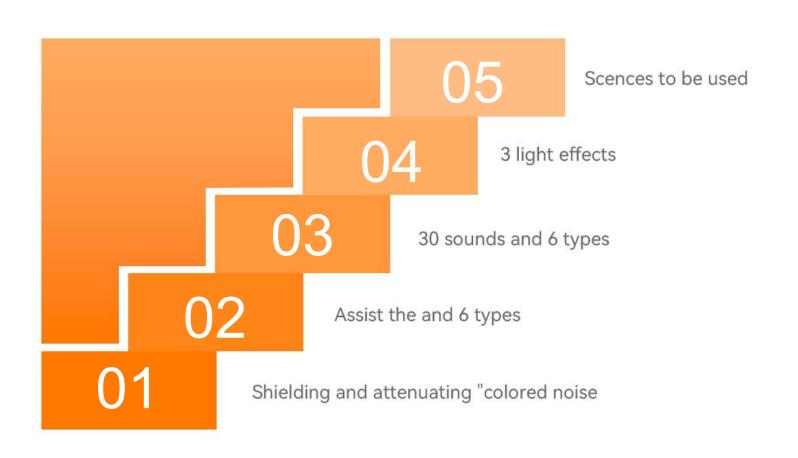

## Shielding and attenuating "colored noise

This machine can cover external noises, such as urban traffic, baby crying, animal chirping, etc., and make the sound of soothing music such as white noise more crisp and beautiful through intelligent noise reduction, so that it can be played in an ideal state, so as to create a deep sleep environment for you and make you sleep more at ease.

#### Assist the baby's sleep

This machine can simulate the sound of the uterine environment by playing white noise to help the baby fall asleep. These machine usually have a variety of different white noise modes and volume adjustment functions, which can be adjusted according to the different needs and preferences of babies.

#### 30 sounds and 6 types

Through the design of high-quality sound sources and unique acoustic principles, this sleeper simulates a variety of natural sounds, such as the sound of running water, the sound of wind, the sound of birds, the sound of waves, etc., so that users can be immersed in the scene. These natural sounds can effectively help users relax, relieve tension and anxiety, and fall asleep better.

## 3 light effects

This machine has three light effects to choose from. When you touch the sleeper for the first time, a colorful flash will appear. Seven monochromes will flash out in sequence.

The second touch can choose your favorite monochrome.

#### Scences to be used

It built-in 1200mA large-capacity battery, the sleep machine has long battery life. It is more intelligent because it can be connected to mobile phones and other digital products with bluetooth. This product is small in size and light in weight, so that you can enjoy a comfortable sleep on business trips and travel.