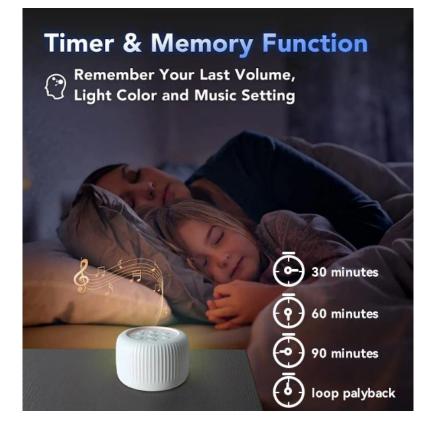

The sleep therapy sound machine has four timing methods: 30 minutes, 60 minutes, 90 minutes and loop palyback. You can set the time according to their usual sleep time, and there is no need to worry about the power consumption caused by the machine running after falling asleep at night. In short, these four timing methods can be switched at will, allowing you to flexibly configure them according to actual needs to meet different usage scenarios and needs. When the device is turned on, the last used audio and light will be remembered. Remember your usage habits to enhance your user experience.