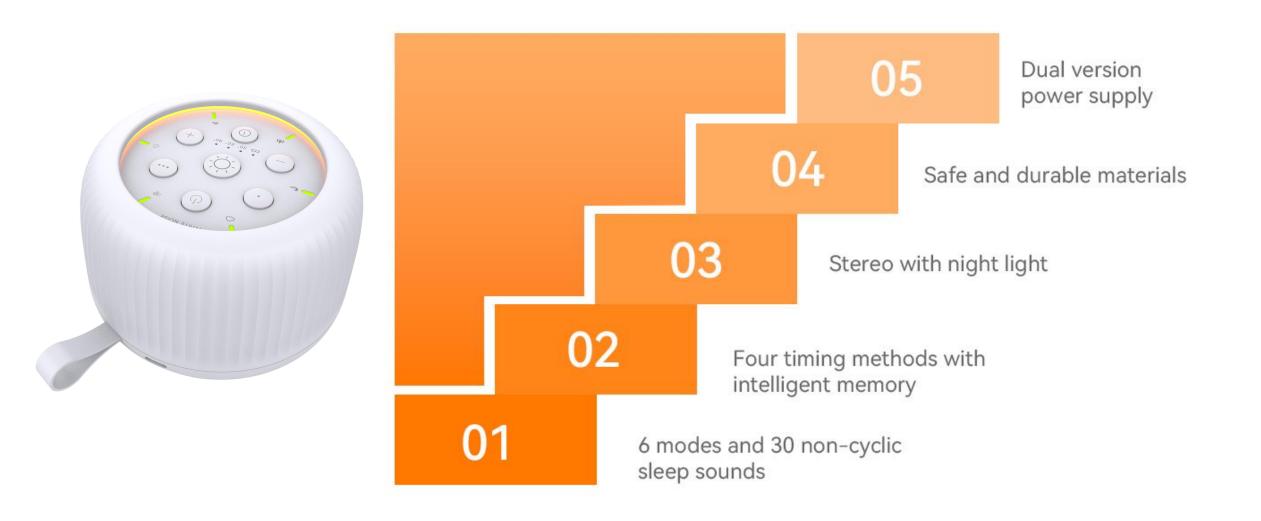

## **Features**

The sleep therapy sound machine has 6 sound types, which allows you to choose different types of natural sounds or lullabies according to your needs and preferences. These modes include different sound types, sound combinations, sound intensity, etc., providing users with more flexible choices.

At the same time, it also has 30 kinds of high-fidelity soothing sounds, which can provide you with different auditory experiences to meet the needs of you. White noise, rain, running water, fan sound and other sounds can help you relax and reduce fatigue and anxiety. Sounds such as berceuse can help guide you into deep sleep and improve sleep quality.

The sleep therapy sound machine has four timing methods: 30 minutes, 60 minutes, 90 minutes and loop palyback. You can set the time according to their usual sleep time, and there is no need to worry about the power consumption caused by the machine running after falling asleep at night. In short, these four timing methods can be switched at will, allowing you to flexibly configure them according to actual needs to meet different usage scenarios and needs. When the device is turned on, the last used audio and light will be remembered. Remember your usage habits to enhance your user experience.

## Stereo with night light

Music and lighting are important factors affecting sleep quality. Through soothing music and soft night lights at night, this sleep machine can create a warm and comfortable environment, help you fall asleep faster and more easily, and improve sleep quality. This is a good choice for you who need to improve sleep quality or reduce stress and anxiety.

This sleep machine has many certifications and is made of high-quality materials. It is a safe, environmentally friendly, durable and trustworthy product. It has obtained CE/FCC/ROHS certification and meets relevant safety and environmental standards.

In addition, this sleep machine is made of high-quality ABS material, which has high strength and durability, so this sleep machine is strong and durable. For the battery-powered option, this sleep lamp can be powered by a built-in battery without an external power supply. This power supply can make it convenient for you to use without a power outlet, especially in travel or outdoor activities.

At the same time, this sleep lamp also supports TYPE-C charging options, which can be charged using the TYPE-C interface.

In addition, the body of this sleep lamp is light and easy to carry. Whether it is travel, yoga or meditation, it is convenient to carry and use.