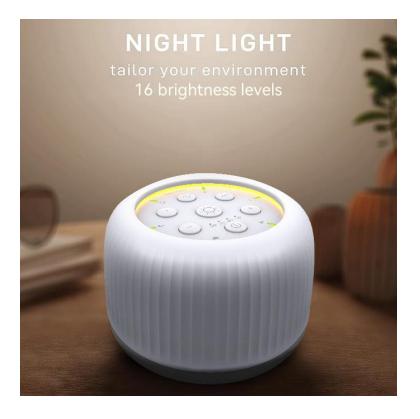

## Stereo with night light

Music and lighting are important factors affecting sleep quality. Through soothing music and soft night lights at night, this sleep machine can create a warm and comfortable environment, help you fall asleep faster and more easily, and improve sleep quality. This is a good choice for you who need to improve sleep quality or reduce stress and anxiety.