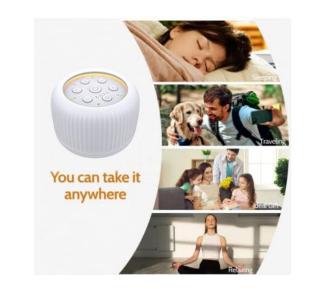

At the same time, this sleep lamp also supports TYPE-C charging options, which can be charged using the TYPE-C interface.

In addition, the body of this sleep lamp is light and easy to carry. Whether it is travel, yoga or meditation, it is convenient to carry and use.