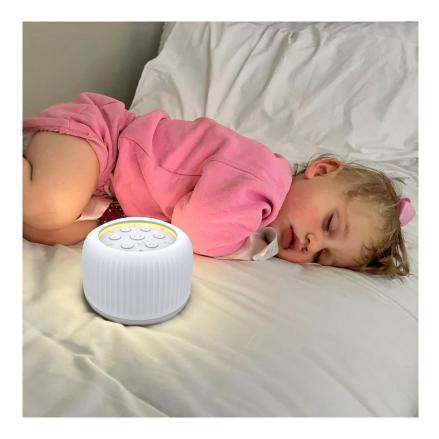

## Stereo with night light

Music and lighting are important factors affecting sleep quality. Through soothing music and soft night lights at night, this sleep machine can create a warm and comfortable environment, help you fall asleep faster and more easily, and improve sleep quality. This is a good choice for you who need to improve sleep quality or reduce stress and anxiety.