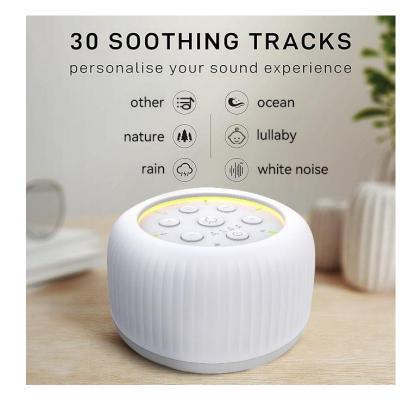

## **Features**

The sleep therapy sound machine has 6 sound types, which allows you to choose different types of natural sounds or lullabies according to your needs and preferences. These modes include different sound types, sound combinations, sound intensity, etc., providing users with more flexible choices.

At the same time, it also has 30 kinds of high-fidelity soothing sounds, which can provide you with different auditory experiences to meet the needs of you. White noise, rain, running water, fan sound and other sounds can help you relax and reduce fatigue and anxiety. Sounds such as berceuse can help guide you into deep sleep and improve sleep quality.