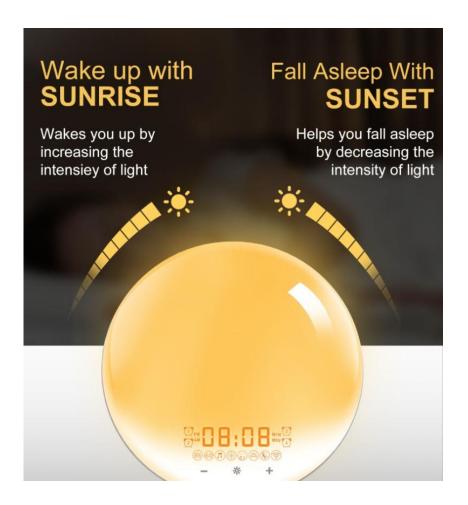

## Simulate sunrise and sunset

This light allows you to wake up with sunrise and fall asleep with sunset. You can turn on the light 10-60 minutes before the alarm clock rings. The light intensity of the light gradually increases to the set level. The light color changes from late morning red, and the bright daylight helps you wake up naturally from sleep.

Simulate the sunset gradually sinking when you fall asleep, giving you a feeling of drowsiness.