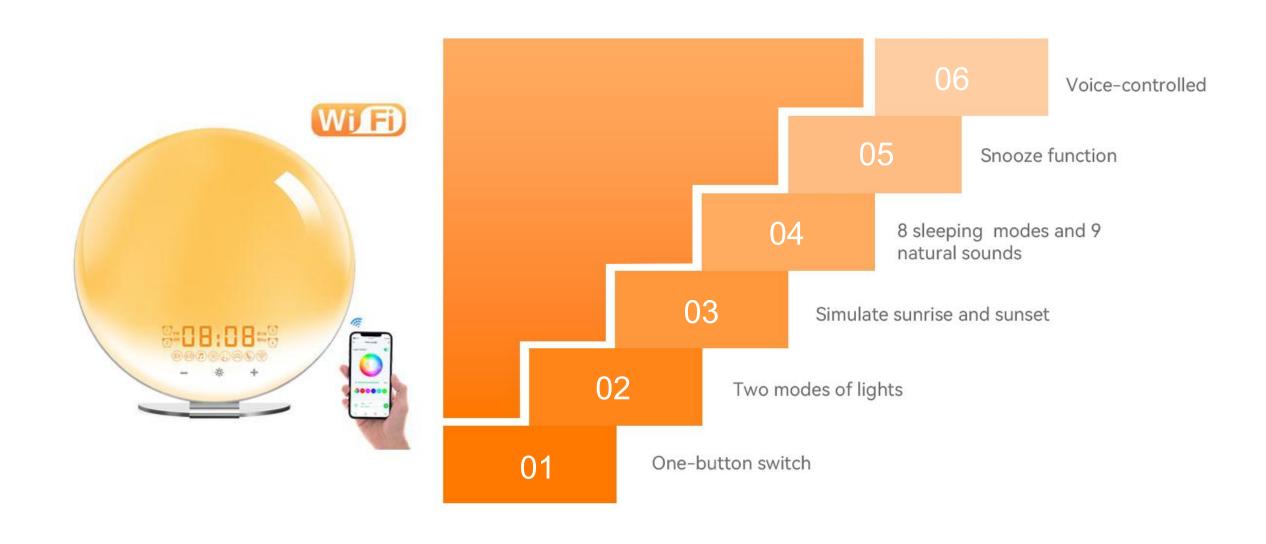

## **Features**

#### One-button switch and timed off function

Users only need to tap to yurn on and off the lights, The sensitivity is high, and they can be set to automatically turn off the lights for 5-60 minutes. Don't worry about the extra electricity costs that will be on all night.

## Two modes of lights

In white light mode, users can choose the appropriate brightness level according to their personal preferences through the brightness adjustment function of 00 to 20.

In the color light mode, this alarm clock wakes up light and provides 7 color lights for users to choose from.

## Simulate sunrise and sunset

This light allows you to wake up with sunrise and fall asleep with sunset. You can turn on the light 10-60 minutes before the alarm clock rings. The light intensity of the light gradually increases to the set level. The light color changes from late morning red, and the bright daylight helps you wake up naturally from sleep.

# 8 sleeping modes and 9 natural sounds

This smart wake-up light supports FM radio function, and can store up to 40 radio stations, which is convenient for you to listen to at any time. You can choose to wake you up gently with upir favorite radio program.

#### **Snooze function**

This light supports up to four alarm clocks at the same time. Press the snooze function to snooze. You can set an extra 1-20 minutes of sleep time in the app. It is repeated every 9 minutes, up to 5 times. You never have to worry about oversleeping.

#### Voice-controlled

This smart wake-up light not only has various hardware functions, but also supports the adjustment of all functions of the graffiti APP.

It also supports voice assistants such as Amazon Alex, Google Assistant and Tmall Wizard to control. Through the graffiti APP, you can adjust various functions of the alarm clock, such as time, brightness, color, etc., to meet personalized needs.