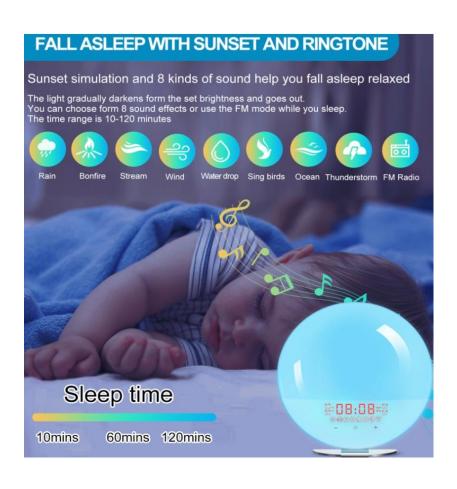

Simulate the sunset gradually sinking when you fall asleep, giving you a feeling of drowsiness.

# 8 sleeping modes and 9 natural sounds

This smart wake-up light supports FM radio function, and can store up to 40 radio stations, which is convenient for you to listen to at any time. You can choose to wake you up gently with upir favorite radio program.

At the same time, the smart wake-up light also supports white noise music function, which can simulate 9 natural sounds to help you fall asleep faster.