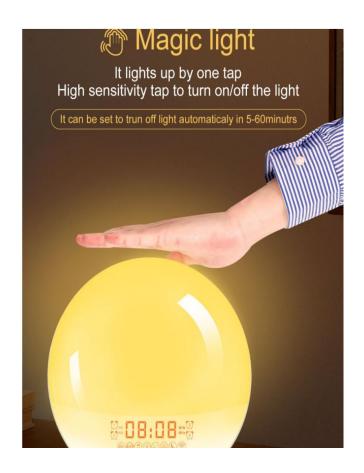

#### One-button switch and timed off function

Users only need to tap to yurn on and off the lights, The sensitivity is high, and they can be set to automatically turn off the lights for 5-60 minutes. Don't worry about the extra electricity costs that will be on all night.