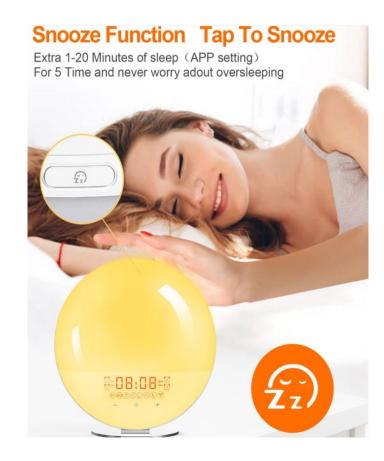

#### **Snooze function**

This light supports up to four alarm clocks at the same time. Press the snooze function to snooze. You can set an extra 1-20 minutes of sleep time in the app. It is repeated every 9 minutes, up to 5 times. You never have to worry about oversleeping.