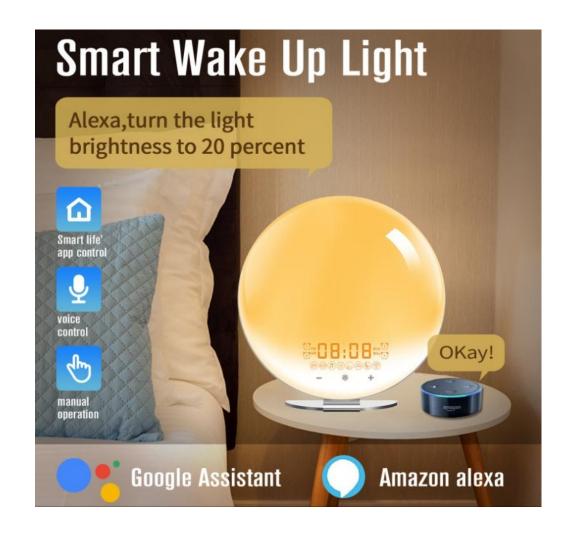

#### Voice-controlled

This smart wake-up light not only has various hardware functions, but also supports the adjustment of all functions of the graffiti APP.

It also supports voice assistants such as Amazon Alex, Google Assistant and Tmall Wizard to control. Through the graffiti APP, you can adjust various functions of the alarm clock, such as time, brightness, color, etc., to meet personalized needs.

In addition, the light also supports popular voice assistants such as Amazon Alex, Google Assistant and Tmall Wizard. You can adjust the light color brightness and play the radio through voice control to achieve more convenient and faster operation.