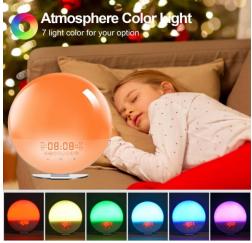

## Two modes of lights

In white light mode, users can choose the appropriate brightness level according to their personal preferences through the brightness adjustment function of 00 to 20.

In the color light mode, this alarm clock wakes up light and provides 7 color lights for users to choose from.

Users can choose different color lights according to their preferences and moods. At the same time, the alarm wake-up light also supports automatic or manual gradient function, making the change of the light more natural and smooth.