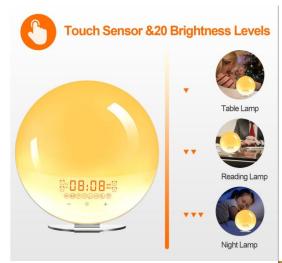

## Two modes of lights

In white light mode, users can choose the appropriate brightness level according to their personal preferences through the brightness adjustment function of 00 to 20.

In the color light mode, this alarm clock wakes up light and provides 7 color lights for users to choose from.