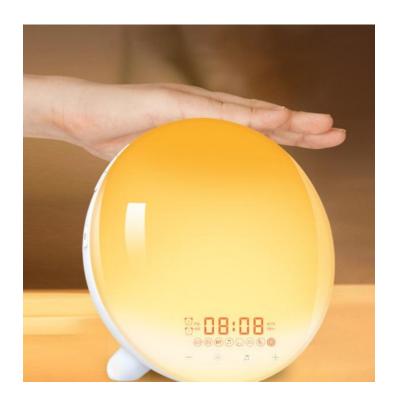

# One-button switch and timed off function

Users only need to tap to yurn on and off the lights, The sensitivity is high, and they can be set to automatically turn off the lights for 5-60 minutes. Don't worry about the extra electricity costs that will be on all night.