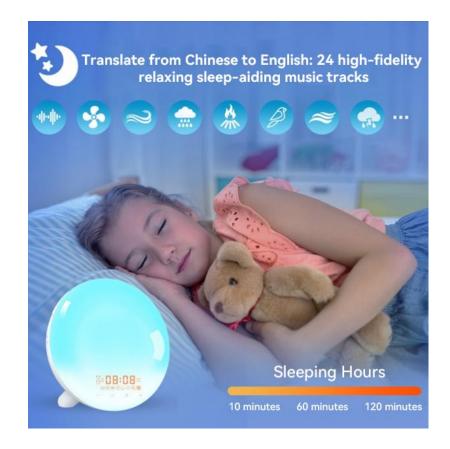

### 24 music and FM radio stations

This smart wake-up light has 24 built-in natural music, which can help you relax and sleep better. You can also ues 9 natural sounds such as birdsongs, running water and your favorite FM radio channels as alarm sounds.

Whether it is used for soothing white noise or soft light music, it can provide you with the best sleep aid effect. In addition to natural music, this light also has FM radio function. The light has the function of turning off the light regularly. You can set the sleeping light to turn off automatically after a certain period of time according to your sleep schedule.