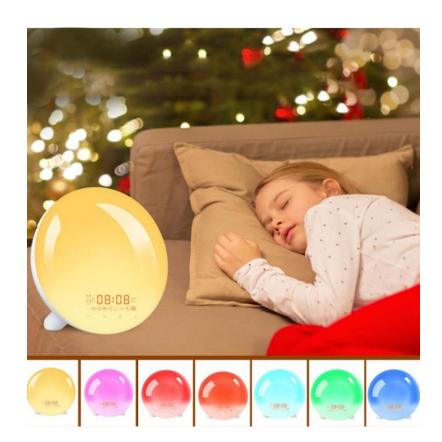

# Simulate sunrise and sunset

This light allows you to wake up with sunrise and fall asleep with sunset. You can set the alarm clock to turn on slowly within 10-60 minutes before the alarm clock rings. The volume of the ringtone will gradually increase. The brightness of the light can be set of 0-20, and the ringtone volume can be set to 0-16. The light intensity of the light gradually increases to the set level. The light color changes from late morning red, and the bright daylight helps you wake up naturally from sleep.

Simulate the sunset gradually sinking when you fall asleep, giving you a feeling of drowsiness.

Whether it is used for soothing white noise or soft light music, it can provide you with the best sleep aid effect. In addition to natural music, this light also has FM radio function. The light has the function of turning off the light regularly. You can set the sleeping light to turn off automatically after a certain period of time according to your sleep schedule.