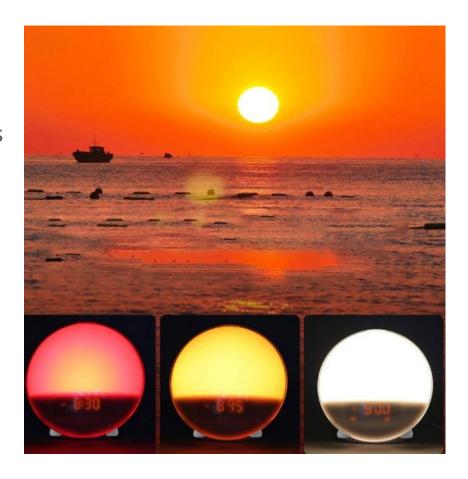

# Simulate sunrise and sunset

This light allows you to wake up with sunrise and fall asleep with sunset. You can set the alarm clock to turn on slowly within 10-60 minutes before the alarm clock rings. The volume of the ringtone will gradually increase. The brightness of the light can be set of 0-20, and the ringtone volume can be set to 0-16. The light intensity of the light gradually increases to the set level. The light color changes from late morning red, and the bright daylight helps you wake up naturally from sleep.

Simulate the sunset gradually sinking when you fall asleep, giving you a feeling of drowsiness.