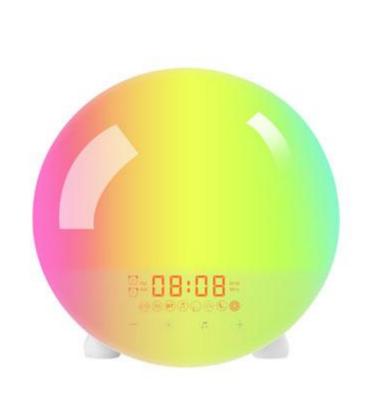

# Two modes of the wake-up light

There are two modes of the alarm clock wake-up light: white light mode and magic light mode.

In white light mode, users can choose the appropriate brightness level according to their personal preferences through the brightness adjustment function of 00 to 20.

In the magic light mode, this alarm clock wake-up light provides 7 kinds of magic lights and 7 kinds of RGB lights for users to choose from. Users can choose different color lights according to their preferences and moods.

At the same time, the light also supports automatic or manual gradient function, making the change of the light more natural and smooth.