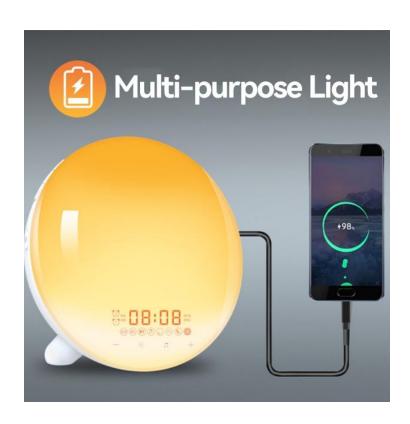

#### Scences to be used

This light can not only provide you with lighting and audio services, but also charge your mobile phone and other electronic devices.

This light can be used not only in the bedroom, but also in the living room, office and other occasions. It has a wide range of applicability and can meet the needs of different users in different environments.