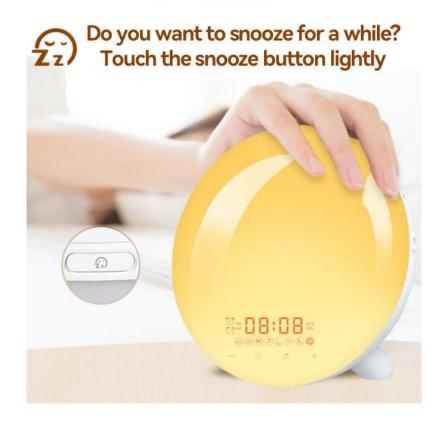

#### **Snooze function**

This light supports up to two alarm clocks at the same time. This light supports up to four alarm clocks at the same time. Press the snooze function to snooze. You can set an extra 1-20 minutes of sleep time in the app. It is repeated every 9 minutes, up to 5 times. You never have to worry about oversleeping.