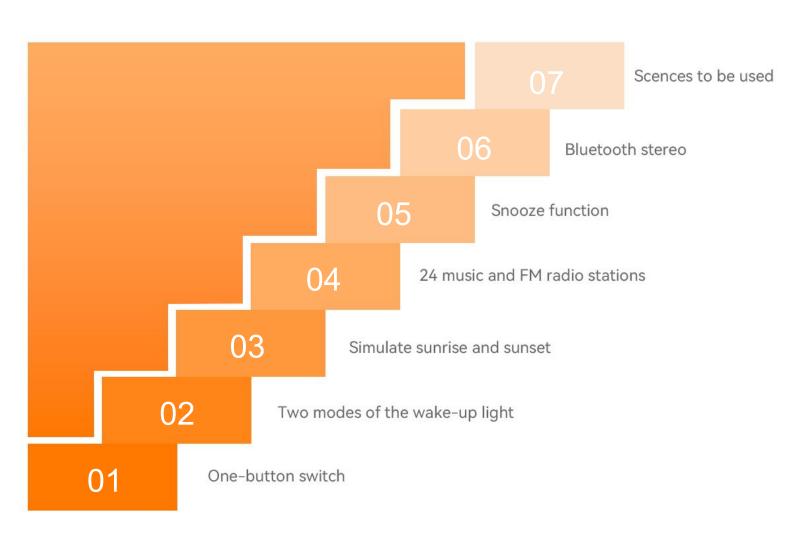

# One-button switch and timed off function

Users only need to tap to yurn on and off the lights, The sensitivity is high, and they can be set to automatically turn off the lights for 5-60 minutes. Don't worry about the extra electricity costs that will be on all night.

# Two modes of the wake-up light

There are two modes of the alarm clock wake-up light: white light mode and magic light mode.

In white light mode, users can choose the appropriate brightness level according to their personal preferences through the brightness adjustment function of 00 to 20.

# Simulate sunrise and sunset

This light allows you to wake up with sunrise and fall asleep with sunset. You can set the alarm clock to turn on slowly within 10-60 minutes before the alarm clock rings. The volume of the ringtone will gradually increase. The brightness of the light can be set of 0-20, and the ringtone volume can be set to 0-16. The light intensity of the light gradually increases to the set level. The light color changes from late morning red, and the bright daylight helps you wake up naturally from sleep.

### 24 music and FM radio stations

This smart wake-up light has 24 built-in natural music, which can help you relax and sleep better. You can also ues 9 natural sounds such as birdsongs, running water and your favorite FM radio channels as alarm sounds.

#### **Snooze function**

This light supports up to two alarm clocks at the same time. This light supports up to four alarm clocks at the same time. Press the snooze function to snooze. You can set an extra 1-20 minutes of sleep time in the app. It is repeated every 9 minutes, up to 5 times. You never have to worry about oversleeping.

#### **Bluetooth stereo**

This light comes with a Bluetooth stereo, which supports a variety of device connections, such as mobile phones, computers, players, etc. It usually takes only a few seconds to pair with the device, so that you can enjoy music or other audio content more quickly.

#### Scences to be used

This light can not only provide you with lighting and audio services, but also charge your mobile phone and other electronic devices.

This light can be used not only in the bedroom, but also in the living room, office and other occasions. It has a wide range of applicability and can meet the needs of different users in different environments.